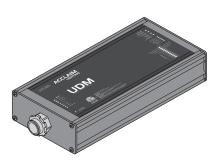

| Client:     |  |
|-------------|--|
| Project:    |  |
| Type:       |  |
| Order Code: |  |
| Quantity:   |  |

The **UDM or Universal Dimming Module** is a multi-protocol driver, designed to allow conversions between popular control protocols. It's inputs are DMX & 0-10V, while it's outputs are DMX, 0-10V, and IGBT digital line voltage dimming. The UDM will allow for maximum control flexibility and integration with Acclaim Lighting product.