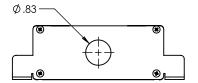

## **Specifications**

| Input Voltage & Rating      | 100-277VAC, 50/60Hz, 1000W Maximum                                                |
|-----------------------------|-----------------------------------------------------------------------------------|
| Output Voltage (TRIAC Line) | 100-277VAC, 50/60Hz                                                               |
| Input Protocols             | DMX + RDM, 0-10V (source or sink)                                                 |
| Output Protocols            | DMX + RDM, 0-10V, IGBT digital line voltage dimming                               |
| DMX Options                 | 8 bit or 16 bit dimming                                                           |
| AC Options                  | 100-277V Pass through when using DMX to allow power output to fixtures            |
| Address and Mode Setting    | Via on-board dip switch or RDM                                                    |
| Dim Smoothing               | Available via dip switch setting                                                  |
| 0-10V Sink Power            | Up to 25mA                                                                        |
| Finish                      | Black                                                                             |
| Housing Material            | Aluminum                                                                          |
| IP Rating                   | IP64, Damp Location - Connections to be made in 3rd party junction box or conduit |
| Operating Temperature       | -31° F to 122° F (-35° C to 50° C)                                                |
| Connectors                  | 1/2" conduit nipples, 1 input + 1 output                                          |
| Warranty                    | 5 Years, Limited                                                                  |
| Weight                      | 1 lb. (16 oz)                                                                     |
| Dimensions                  | <b>L</b> 10.26" x <b>W</b> 5.16" x <b>H</b> 1.76" (L 260 x W 131 x H 45mm)        |
| Contiformi                  |                                                                                   |

## **Dimensions**