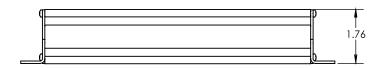

## **Specifications**

| Input Voltage & Rating      | 100-277VAC, 50/60Hz, 1000W Maximum                                                |
|-----------------------------|-----------------------------------------------------------------------------------|
| Output Voltage (TRIAC Line) | 100-277VAC, 50/60Hz                                                               |
| Input Protocols             | DMX + RDM, 0-10V (source or sink)                                                 |
| Output Protocols            | DMX + RDM, 0-10V, IGBT digital line voltage dimming                               |
| DMX Options                 | 8 bit or 16 bit dimming                                                           |
| AC Options                  | 100-277V Pass through when using DMX to allow power output to fixtures            |
| Address and Mode Setting    | Via on-board dip switch or RDM                                                    |
| Dim Smoothing               | Available via dip switch setting                                                  |
| 0-10V Sink Power            | Up to 25mA                                                                        |
| Finish                      | Black                                                                             |
| Housing Material            | Aluminum                                                                          |
| IP Rating                   | IP64, Damp Location - Connections to be made in 3rd party junction box or conduit |
| Operating Temperature       | -31° F to 122° F (-35° C to 50° C)                                                |
| Connectors                  | 1/2" conduit nipples, 1 input + 1 output                                          |
| Warranty                    | 5 Years, Limited                                                                  |
| Weight                      | 1 lb. (16 oz)                                                                     |
| Dimensions                  | <b>L</b> 10.26" x <b>W</b> 5.16" x <b>H</b> 1.76" (L 260 x W 131 x H 45mm)        |
| Contiformi                  |                                                                                   |

## **Dimensions**