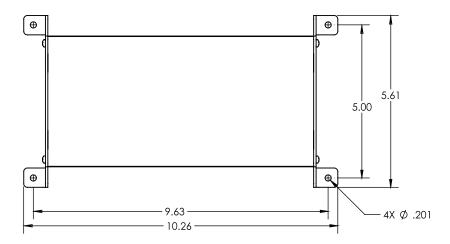

## **Specifications**

| Input Voltage & Rating      | 100-277VAC, 50/60Hz, 1000W Maximum                                                |
|-----------------------------|-----------------------------------------------------------------------------------|
| Output Voltage (TRIAC Line) | 100-277VAC, 50/60Hz                                                               |
| Input Protocols             | DMX + RDM, 0-10V (source or sink)                                                 |
| Output Protocols            | DMX + RDM, 0-10V, IGBT digital line voltage dimming                               |
| DMX Options                 | 8 bit or 16 bit dimming                                                           |
| AC Options                  | 100-277V Pass through when using DMX to allow power output to fixtures            |
| Address and Mode Setting    | Via on-board dip switch or RDM                                                    |
| Dim Smoothing               | Available via dip switch setting                                                  |
| 0-10V Sink Power            | Up to 25mA                                                                        |
| Finish                      | Black                                                                             |
| Housing Material            | Aluminum                                                                          |
| IP Rating                   | IP64, Damp Location - Connections to be made in 3rd party junction box or conduit |
| Operating Temperature       | -31° F to 122° F (-35° C to 50° C)                                                |
| Connectors                  | 1/2" conduit nipples, 1 input + 1 output                                          |
| Warranty                    | 5 Years, Limited                                                                  |
| Weight                      | 1 lb. (16 oz)                                                                     |
| Dimensions                  | <b>L</b> 10.26" x <b>W</b> 5.16" x <b>H</b> 1.76" (L 260 x W 131 x H 45mm)        |
| Contiformi                  |                                                                                   |

## **Dimensions**