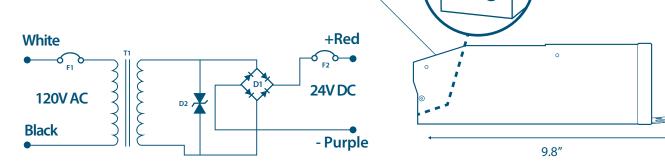

Product Code: M150L24DC-AR

3"

3"

## **Specifications**

| Max Load                     | 150W                             |
|------------------------------|----------------------------------|
| Input Voltage                | 120V AC                          |
| Input Current Full Load      | 1.95 A                           |
| Output Voltage Full Load     | 22V DC                           |
| Max Output Current Full Load | 13.3 A                           |
| Open Circuit Output Voltage  | 24.4V DC                         |
| Avg. Efficiency              | 85%                              |
| Power Factor on I            | 0.93                             |
| Coil Former                  | Double Section Bobbin            |
| Thermal Class                | B130°c                           |
| Leads Primary                | PVC 600V #18                     |
| Leads Secondary              | PVC 300V #12                     |
| Circuit Breaker              | primary and secondary auto reset |
| Dimensions L*W*H             | 9.8 in. x 3 in. x 3 in.          |
| Weight                       | 87 Oz.                           |