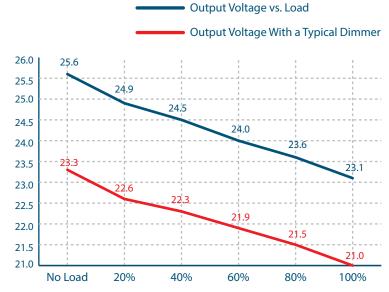

## **Specifications**

| Max Load                     | 150W                             |
|------------------------------|----------------------------------|
| Input Voltage                | 120V AC                          |
| Input Current Full Load      | 1.95 A                           |
| Output Voltage Full Load     | 22V DC                           |
| Max Output Current Full Load | 13.3 A                           |
| Open Circuit Output Voltage  | 24.4V DC                         |
| Avg. Efficiency              | 85%                              |
| Power Factor on I            | 0.93                             |
| Coil Former                  | Double Section Bobbin            |
| Thermal Class                | B130°c                           |
| Leads Primary                | PVC 600V #18                     |
| Leads Secondary              | PVC 300V #12                     |
| Circuit Breaker              | primary and secondary auto reset |
| Dimensions L*W*H             | 9.8 in. x 3 in. x 3 in.          |
| Weight                       | 87 Oz.                           |