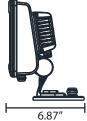

### **SPECIFICATIONS**

| Color                 | RGBA or RGBW (6000K White) Quad Module               |
|-----------------------|------------------------------------------------------|
| Beam Angle            | 20°, 40°, 80°, 20° x 60°                             |
| Power Consumption     | 60W                                                  |
| Total Lumens          | 1579 @ 20º RGBW                                      |
| Efficacy (Im/W)       | 26.3                                                 |
| Lumen Maintenance     | 70% @ 150,000 Hours (25° C)                          |
| Finish                | Grey (Standard), Black & White (Optional)            |
| Housing               | Die Cast Aluminum                                    |
| Operating Temperature | -40°F to 113°F (-40°C to 45°C)                       |
| Operating Voltage     | 100-277VAC, 50/60 Hz                                 |
| Control               | DMX-512, 4 DMX Channels Per Fixture                  |
| Fixture Connectors    | 4' IP Rated Power & Signal Cables, Bare End Wires    |
| Mounting              | Mounts to a Standard 4" Round Electrical Box         |
| Rating                | IP 66, Wet Location                                  |
| Warranty              | 5 Years                                              |
| Weight                | 8 lbs. (3.6 kg)                                      |
| Dimensions            | W 9.75" x H 9" x L 6.87"<br>(247mm x228 mm x 175 mm) |
| Certifications        | N11072                                               |

### DIMENSIONS