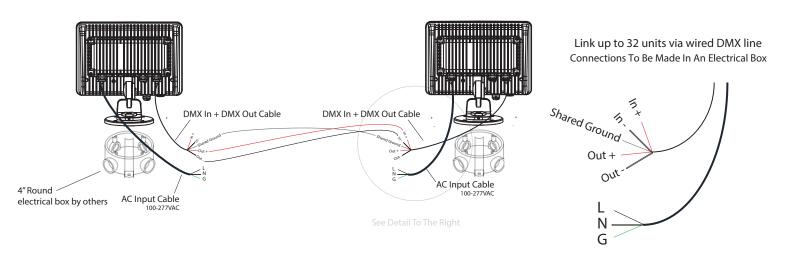

|
| Weight                | 8 lbs. (3.6 kg)                                      |
| Dimensions            | W 9.75" x H 9" x L 6.87"<br>(247mm x228 mm x 175 mm) |
| Certifications        | N11072                                               |

Certifications



### DIMENSIONS







# Dyna Flood QA / QW

| Client:     |  |
|-------------|--|
| Project:    |  |
| Туре:       |  |
| Order Code: |  |
| Quantity:   |  |

## ORDER CODES \*indicates special order



#### **RELATED COMPONENTS**

| DYNAFQWG  | Dyna Flood QA / QW Wire Guard |
|-----------|-------------------------------|
| DYNAFGS   | Dyna Flood Glare Shield       |
| DYNAFEB6  | Dyna Flood Extender Bar 6"    |
| DYNAFEB12 | Dyna Flood Extender Bar 12″   |
| DYNAFEB36 | Dyna Flood Extender Bar 36"   |

#### WIRING



Specification subject to change without notice.