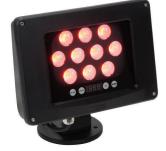

# Dyna Flood QA / QW

The **Dyna Flood QA / QW** is a high-power LED flood unit that utilizes Acclaim's quad color technology with your choice or RGBA or RGBW. The Dyna Flood also features an auto switching multi-voltage power supply and on-board touch sensitive menu. It is the perfect solution for dynamic illumination of facades, structures, landscapes, and monuments.

### **SPECIFICATIONS**

| Color                 | RGBA or RGBW (6000K White) Quad Module               |
|-----------------------|------------------------------------------------------|
| Beam Angle            | 20°, 40°, 80°, 20° x 60°                             |
| Power Consumption     | 60W                                                  |
| Total Lumens          | 1579 @ 20º RGBW                                      |
| Efficacy (Im/W)       | 26.3                                                 |
| Lumen Maintenance     | 70% @ 150,000 Hours (25° C)                          |
| Finish                | Grey (Standard), Black & White (Optional)            |
| Housing               | Die Cast Aluminum                                    |
| Operating Temperature | -40°F to 113°F (-40°C to 45°C)                       |
| Operating Voltage     | 100-277VAC, 50/60 Hz                                 |
| Control               | DMX-512, 4 DMX Channels Per Fixture                  |
| Fixture Connectors    | 4' IP Rated Power & Signal Cables, Bare End Wires    |
| Mounting              | Mounts to a Standard 4" Round Electrical Box         |
| Rating                | IP 66, Wet Location                                  |
| Warranty              | 5 Years                                              |
| Weight                | 8 lbs. (3.6 kg)                                      |
| Dimensions            | W 9.75" x H 9" x L 6.87"<br>(247mm x228 mm x 175 mm) |
| Certifications        | N11072                                               |