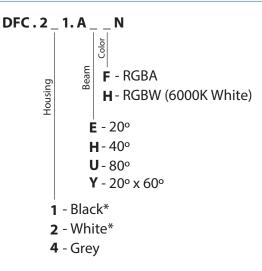

|
| Fixture Connectors    | 4' IP Rated Power & Signal Cables, Bare End Wires    |
| Mounting              | Mounts to a Standard 4" Round Electrical Box         |
| Rating                | IP 66, Wet Location                                  |
| Warranty              | 5 Years                                              |
| Weight                | 8 lbs. (3.6 kg)                                      |
| Dimensions            | W 9.75" x H 9" x L 6.87"<br>(247mm x228 mm x 175 mm) |
| Certifications        | N11072                                               |

Certifications



### DIMENSIONS







# Dyna Flood QA / QW

| Client:     |  |
|-------------|--|
| Project:    |  |
| Туре:       |  |
| Order Code: |  |
| Quantity:   |  |

## ORDER CODES \*indicates special order



#### **RELATED COMPONENTS**

| DYNAFQWG  | Dyna Flood QA / QW Wire Guard |
|-----------|-------------------------------|
| DYNAFGS   | Dyna Flood Glare Shield       |
| DYNAFEB6  | Dyna Flood Extender Bar 6"    |
| DYNAFEB12 | Dyna Flood Extender Bar 12″   |
| DYNAFEB36 | Dyna Flood Extender Bar 36"   |

#### WIRING



Specification subject to change without notice.