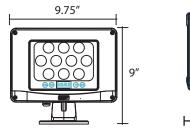

### **SPECIFICATIONS**

| Color                 | RGBA or RGBW (6000K White) Quad Module               |
|-----------------------|------------------------------------------------------|
| Beam Angle            | 20°, 40°, 80°, 20° x 60°                             |
| Power Consumption     | 60W                                                  |
| Total Lumens          | 1579 @ 20º RGBW                                      |
| Efficacy (Im/W)       | 26.3                                                 |
| Lumen Maintenance     | 70% @ 150,000 Hours (25° C)                          |
| Finish                | Grey (Standard), Black & White (Optional)            |
| Housing               | Die Cast Aluminum                                    |
| Operating Temperature | -40°F to 113°F (-40°C to 45°C)                       |
| Operating Voltage     | 100-277VAC, 50/60 Hz                                 |
| Control               | DMX-512, 4 DMX Channels Per Fixture                  |
| Fixture Connectors    | 4' IP Rated Power & Signal Cables, Bare End Wires    |
| Mounting              | Mounts to a Standard 4" Round Electrical Box         |
| Rating                | IP 66, Wet Location                                  |
| Warranty              | 5 Years                                              |
| Weight                | 8 lbs. (3.6 kg)                                      |
| Dimensions            | W 9.75" x H 9" x L 6.87"<br>(247mm x228 mm x 175 mm) |
| Certifications        | N11072                                               |

### DIMENSIONS