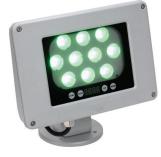

# Dyna Flood QA / QW

The **Dyna Flood QA / QW** is a high-power LED flood unit that utilizes Acclaim's quad color technology with your choice or RGBA or RGBW. The Dyna Flood also features an auto switching multi-voltage power supply and on-board touch sensitive menu. It is the perfect solution for dynamic illumination of facades, structures, landscapes, and monuments.

### **SPECIFICATIONS**

| Color                 | RGBA or RGBW (6000K White) Quad Module               |
|-----------------------|------------------------------------------------------|
| Beam Angle            | 20°, 40°, 80°, 20° x 60°                             |
| Power Consumption     | 60W                                                  |
| Total Lumens          | 1579 @ 20º RGBW                                      |
| Efficacy (Im/W)       | 26.3                                                 |
| Lumen Maintenance     | 70% @ 150,000 Hours (25° C)                          |
| Finish                | Grey (Standard), Black & White (Optional)            |
| Housing               | Die Cast Aluminum                                    |
| Operating Temperature | -40°F to 113°F (-40°C to 45°C)                       |
| Operating Voltage     | 100-277VAC, 50/60 Hz                                 |
| Control               | DMX-512, 4 DMX Channels Per Fixture                  |
| Fixture Connectors    | 4' IP Rated Power & Signal Cables, Bare End Wires    |
| Mounting              | Mounts to a Standard 4" Round Electrical Box         |
| Rating                | IP 66, Wet Location                                  |
| Warranty              | 5 Years                                              |
| Weight                | 8 lbs. (3.6 kg)                                      |
| Dimensions            | W 9.75" x H 9" x L 6.87"<br>(247mm x228 mm x 175 mm) |
| Certifications        | N11072                                               |