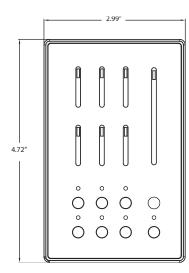

## SPECIFICATIONS

| DMX Output                    | 6 channels                                                            |
|-------------------------------|-----------------------------------------------------------------------|
| DMX Input                     | 6 channels, overrides dimmer levels for programming                   |
| Interface                     | Dimmable faders and preset buttons                                    |
| Multiple Locations            | Not available for AL Fade 6 Pro                                       |
| Adjustable Start Address      | Available via back panel dip switches                                 |
| Operating Voltage             | 12-24VDC, 500mA (power adapter included - 6W, 12VDC,100-240VAC input) |
| Mounting                      | Single gang electrical box (not included)                             |
| Finish                        | White                                                                 |
| Material                      | Aluminum housing, glass panel                                         |
| Ambient Operating Temperature | 32° F to 104° F (0° C to 40° C)                                       |
| IP Rating                     | IP20, dry location                                                    |
| Fixture Connectors            | Screw terminal block, direct hardwire                                 |
| Warranty                      | 2 Years, limited                                                      |
| Weight                        | 0.3 lbs (140g)                                                        |
| Dimensions                    | <b>L:</b> 4.72" <b>W:</b> 2.99" <b>D:</b> 0.6" (120 x 76 x 15.3mm)    |
| Certifications                | CE                                                                    |

### DIMENSIONS