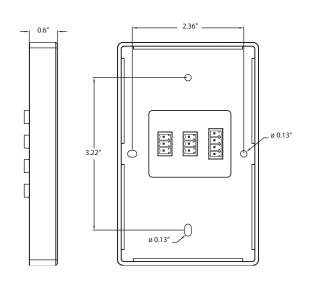

## SPECIFICATIONS

| DMX Output                    | 6 channels                                                            |
|-------------------------------|-----------------------------------------------------------------------|
| DMX Input                     | 6 channels, overrides dimmer levels for programming                   |
| Interface                     | Dimmable faders and preset buttons                                    |
| Multiple Locations            | Not available for AL Fade 6 Pro                                       |
| Adjustable Start Address      | Available via back panel dip switches                                 |
| Operating Voltage             | 12-24VDC, 500mA (power adapter included - 6W, 12VDC,100-240VAC input) |
| Mounting                      | Single gang electrical box (not included)                             |
| Finish                        | White                                                                 |
| Material                      | Aluminum housing, glass panel                                         |
| Ambient Operating Temperature | 32° F to 104° F (0° C to 40° C)                                       |
| IP Rating                     | IP20, dry location                                                    |
| Fixture Connectors            | Screw terminal block, direct hardwire                                 |
| Warranty                      | 2 Years, limited                                                      |
| Weight                        | 0.3 lbs (140g)                                                        |
| Dimensions                    | <b>L:</b> 4.72" <b>W:</b> 2.99" <b>D:</b> 0.6" (120 x 76 x 15.3mm)    |
| Certifications                | CE                                                                    |

### DIMENSIONS