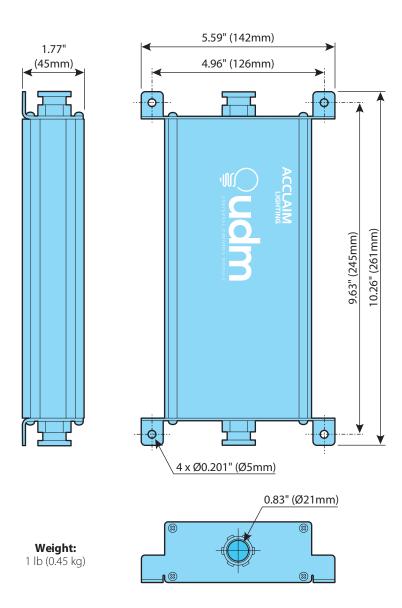

## **Specifications**

| Input Voltage & Rating     | 100-277VAC, 50/60Hz, 1000W Maximum                                                |
|----------------------------|-----------------------------------------------------------------------------------|
| Output Voltage (IGBT Line) | 100-277VAC, 50/60Hz                                                               |
| Input Protocols            | Wired and wireless (Aria) DMX + RDM, 0-10V (source or sink)                       |
| Output Protocols           | DMX + RDM, 0-10V, IGBT digital line voltage dimming                               |
| Wireless Protocol          | 2.4 GHz, IEEE 802.15.4, 15 selectable channels, AES 128bit encryption             |
| AC Options                 | 100-277V Pass through when using DMX to allow power output to fixtures            |
| Wireless Reception Range   | 2600' (792m) line of sight, 300' (91m) between obstructions and walls             |
| Dim Smoothing              | Available via dip switch setting                                                  |
| 0-10V Sink Power           | Up to 25mA                                                                        |
| Finish                     | Black                                                                             |
| Housing Material           | Aluminum                                                                          |
| IP Rating                  | IP64, Damp Location - Connections to be made in 3rd party junction box or conduit |
| Operating Temperature      | -31° F to 122° F (-35° C to 50° C)                                                |
| Connectors                 | 1/2" conduit nipples, 1 input + 1 output                                          |
| Warranty                   | 5 Years, Limited                                                                  |
| Weight                     | 1 lb. (16 oz)                                                                     |
| Dimensions                 | <b>L</b> 10.26" x <b>W</b> 5.16" x <b>H</b> 1.76" (L 260 x W 131 x H 45mm)        |
| Certifications             |                                                                                   |

## **Dimensions**