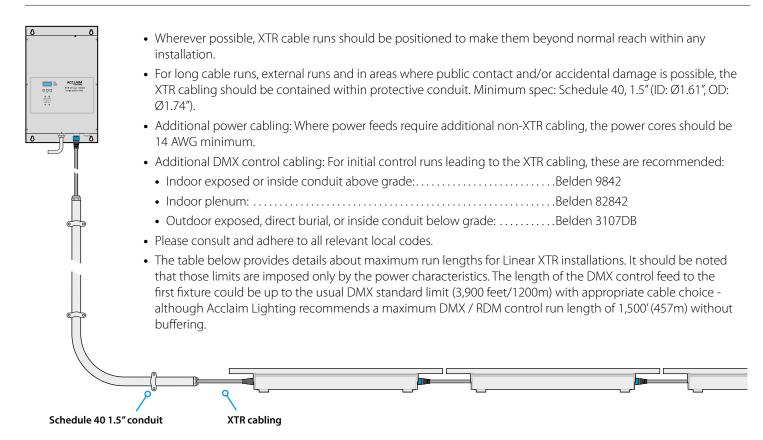

#### IMPORTANT CABLING CONSIDERATIONS

#### **RUN LENGTHS**

Linear XTR, Linear XTR DV and/or Terra Linear fixtures connected to XTR Driver 8000

| Model | Fixture power | Maximum length of fixtures in a single run |
|-------|---------------|--------------------------------------------|
| LO    | 2.5W per foot | 2x 700' (213m)                             |
| EO    | 5W per foot   | 2x 700' (213m)                             |
| SO    | 12W per foot  | 2x 300' (91.5m)                            |
| НО    | 20W per foot  | 2x 150′ (45m)                              |

#### Notes:

- All fixtures connected to a driver are controlled within a single DMX universe.
- The maximum overall length of a single run (fixtures + all cabling) must not exceed 800' (243m).

acclaimlighting.com