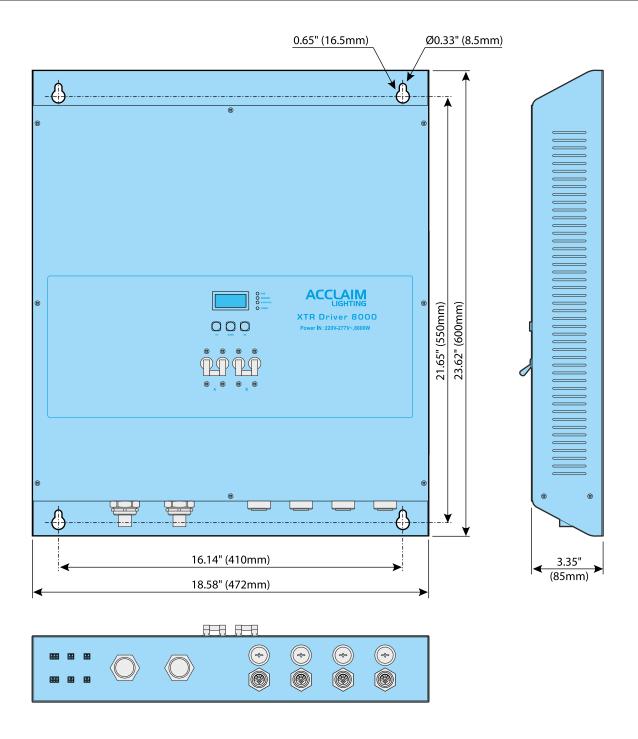

**Warranty** 5 years, limited

Weight 42 lbs (19 kg)

**Dimensions W**x**H**x**D**: 18.58" x 23.62" x 3.35" (472 x 600 x 85mm) - see page 2

Certifications

## **DIMENSIONS**

PROJECT FIRM ORDER# TYPE QTY