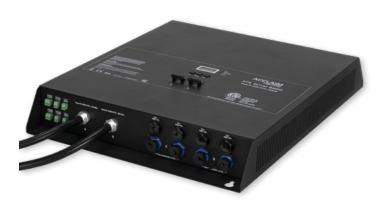

# XTR DRIVER 8000™

PROJECT) FIRM ORDER# TYPE QTY

XTR Driver 8000™ is a specialized module that powers continuous runs (up to 700′/213m) of high intensity linear LED fixtures. XTR Driver 8000 features dual 220V-277VAC power inputs, a clear display for control input selection and up to 8000W of high voltage DC output power. The following control formats are all supported: DMX-512A, DALI or 0-10V/1-10V. All connected linear LED fixtures must conform to the Acclaim Lighting XTR Link standard.

#### AT A GLANCE

**220** to **277**VAC **50/60**Hz

2x **4000**W (four ports)

### **SPECIFICATIONS**

**Power input** 220-277VAC, 50/60Hz, dual input feeds

**Power output** 2x 4000W across two sets of paired output connectors, 380VDC 10.5A maximum per pair

Control input DMX + RDM, DALI, 0-10V Sink (noted as 1-10V), 0-10V Source

**Ingress protection** IP20, dry location

**Impact protection** IK02, protection against 0.20 joule impact

**Fixture connectors** Control inputs: Terminal blocks Outputs: 4 x composite guick lock connectors, IP67